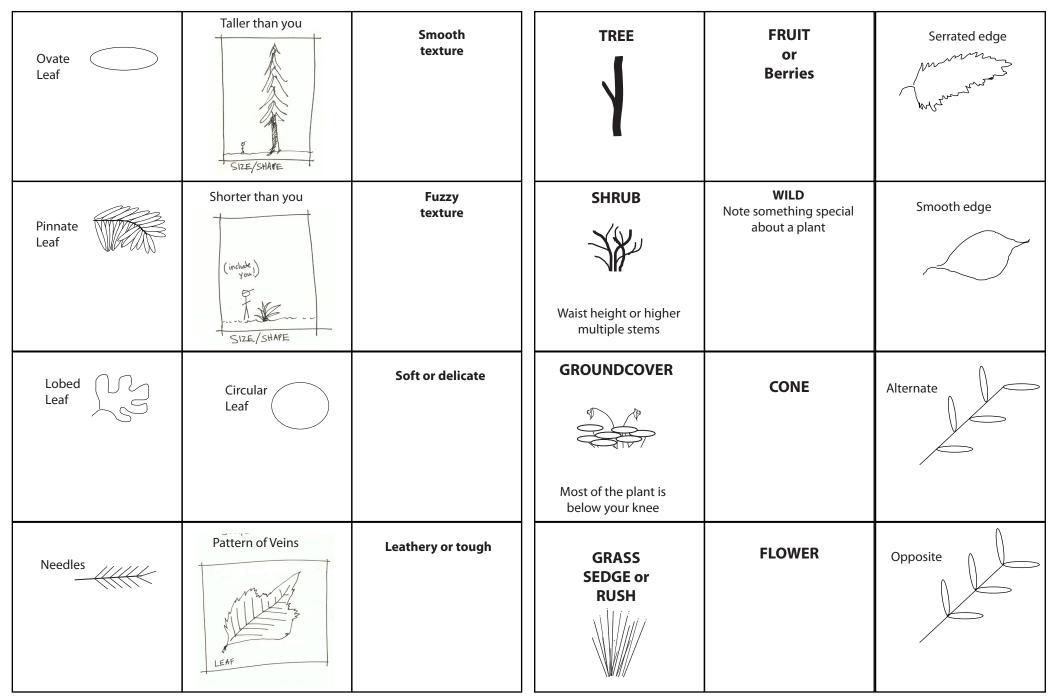

## **BOTANICAL BINGO 2**

### Put a check in each box you find! When you have them all, find a friend and share your plants!